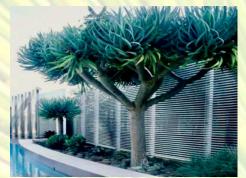

Ex Orchard Olive Trees and Dragon Trees.

Dragon Tree (Dracaena Draco)

Kimberly Stone

Grass Tree (Xanthorrhoea)

Kingia (Australis)

Kimberly Boab Tree (Adansonia Gregorii)

Zamia Palm (Macrozamia Riedlei)

QLD Bottle Tree (Brachychiton rupestris)

## "Introduce some prehistoric drama into your garden."

All trees are also available for on-line purchasing and can be viewed by visiting our website. We also offer Australia wide delivery so please don't hesitate to give us a call to see what can be arranged.