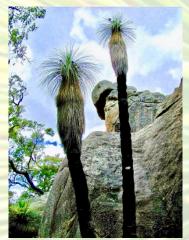

Ex Orchard Olive Trees and Dragon Trees.

Dragon Tree (Dracaena Draco)

Kimberly Stone

Grass Tree (Xanthorrhoea)

Kingia (Australis)

Kimberly Boab Tree (Adansonia Gregorii)

Zamia Palm (Macrozamia Riedlei)

QLD Bottle Tree (Brachychiton rupestris)

## "Introduce some prehistoric drama into your garden."

All trees are also available for on-line purchasing and can be viewed by visiting our website. We also offer Australia wide delivery so please don't hesitate to give us a call to see what can be arranged.