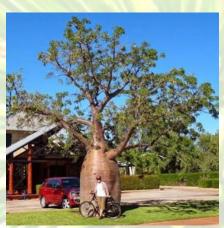

## MARGARET RIVER GRASS TREES YOUR ONE STOP SHOP FOR MATURE TREES

We currently have available to buy magnificent Grass Trees, Kingia Trees, Kimberly Boab Trees
Kimberly Stone, Cycads, Queensland Bottle Trees, Zamia Palms,

Ex Orchard Olive Trees and Dragon Trees.

Dragon Tree (Dracaena Draco)

Kimberly Stone

Grass Tree (Xanthorrhoea)

Kingia (Australis)

Kimberly Boab Tree (Adansonia Gregorii)

Zamia Palm (Macrozamia Riedlei)

QLD Bottle Tree (Brachychiton rupestris)